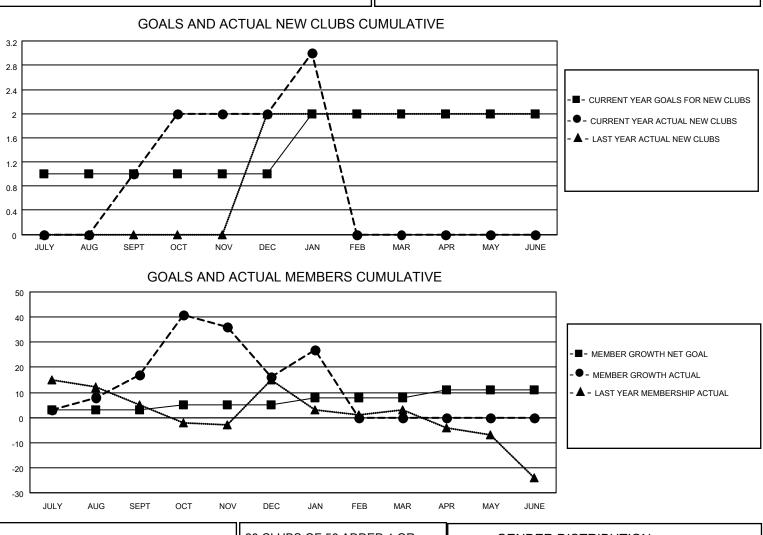

## LOCATION GEORGIA

District 18 I

Results as of: 1/31/2022

| Clubs                 |               |           |               | Members               |                        |                         |                                                    |
|-----------------------|---------------|-----------|---------------|-----------------------|------------------------|-------------------------|----------------------------------------------------|
| RESULTS FOR 2021-2022 |               |           |               | RESULTS FOR 2021-2022 |                        |                         |                                                    |
| QUARTER               | NEW CLUB GOAL | NEW CLUBS | DROPPED CLUBS | QUARTER               | BER GROWTH NET<br>GOAL | MEMBER GROWTH<br>ACTUAL | DROPPED<br>MEMBERS ACTUAL<br>(including transfers) |
| JULY/AUG/SEPT         | 1             | 1         | 0             | JULY/AUG/SEPT         | 3                      | 65                      | 46                                                 |
| OCT/NOV/DEC           | 0             | 1         | 0             | OCT/NOV/DEC           | 2                      | 37                      | 37                                                 |
| JAN/FEB/MAR           | 1             | 1         | 0             | JAN/FEB/MAR           | 3                      | 33                      | 21                                                 |
| APR/MAY/JUNE          | 0             | 0         | 0             | APR/MAY/JUNE          | 3                      | 0                       | 0                                                  |